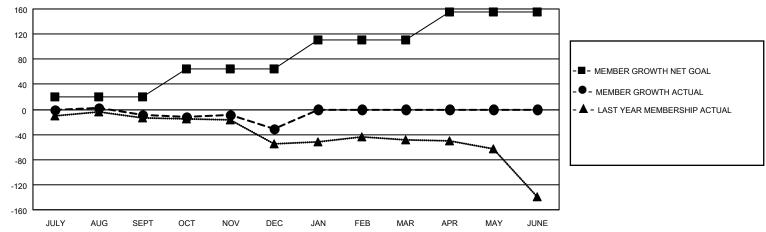

## District 10 C

| LOCATION W    |               |             |               | 1                     |                        |                         |                                                    |  |  |
|---------------|---------------|-------------|---------------|-----------------------|------------------------|-------------------------|----------------------------------------------------|--|--|
| Clubs         |               |             |               | Members Members       |                        |                         |                                                    |  |  |
|               | RESULTS FO    | R 2020-2021 |               | RESULTS FOR 2020-2021 |                        |                         |                                                    |  |  |
| QUARTER       | NEW CLUB GOAL | NEW CLUBS   | DROPPED CLUBS | QUARTER MEME          | BER GROWTH NET<br>GOAL | MEMBER GROWTH<br>ACTUAL | DROPPED<br>MEMBERS ACTUAL<br>(including transfers) |  |  |
| JULY/AUG/SEPT | 0             | 0           | 0             | JULY/AUG/SEPT         | 20                     | 23                      | 25                                                 |  |  |
| OCT/NOV/DEC   | 0             | 0           | 0             | OCT/NOV/DEC           | 45                     | 20                      | 41                                                 |  |  |
| JAN/FEB/MAR   | 1             | 0           | 0             | JAN/FEB/MAR           | 45                     | 0                       | 0                                                  |  |  |
| APR/MAY/JUNE  | 0             | 0           | 0             | APR/MAY/JUNE          | 45                     | 0                       | 0                                                  |  |  |
|               | GOALS         | AND ACTUA   | L NEW CLUBS C | JLUMULATIVE           |                        |                         |                                                    |  |  |